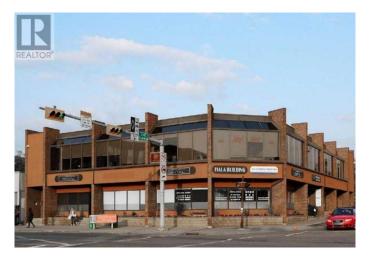

# **\$10 - 218, 1217 Centre Street Nw, Calgary**

MLS® #A2186050

## \$10

0 Bedroom, 0.00 Bathroom, Commercial on 0.00 Acres

Crescent Heights, Calgary, Alberta

Beautifully renovated Office space of 2,552sf, with easy access to downtown core and bus routes. Best suited for a law firm, real estate, accounting, mortgage, engineering or insurance office. Desirable location as building faces directly onto Center Street & 12th Avenue. Currently 7 private offices, reception, kitchen & bullpen, and storage area. Secure underground parking and bike storage for tenant's use. HVAC hours are 24-hours per day, 7 days a week. On-site secure storage possibly available. FOB and intercom entry, and security camera monitored. Telus Fiber and Shaw Cable available subject to tenant confirmation. Parking is 1 per 500sf; Surface (\$125/stall) and underground parking (\$175/stall) stalls available, plus five (5) visitor parking stalls and on-street parking. Numerous restaurants, banks and shopping within walking distance. Utilities included in operating costs.

# **Community Information**

Address 218, 1217 Centre Street Nw

Subdivision Crescent Heights

City Calgary
County Calgary
Province Alberta
Postal Code T2E 2R3