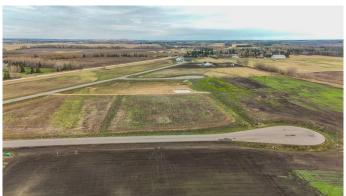

### \$319,900

0 Bedroom, 0.00 Bathroom, Land on 2.34 Acres

Mintlaw Bridge Estates, Rural Red Deer County, Alberta

Only minutes West of Red Deer all on pavement- the new acreage subdivision Mintlaw Bridge Estates. A small enclave of 17 estate style country residential lots to choose from. Choose your own builder (or build it yourself)! Electric and gas lines are right to your property line. The test well shows approx 4 gallons per minute. Septic and well are buyer's responsibility. Prices are plus GST.

## **Exterior**

Lot Description Level