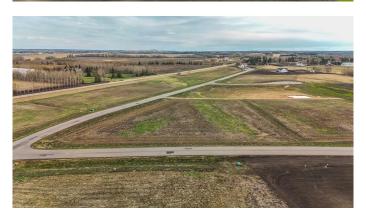

### \$319,900

0 Bedroom, 0.00 Bathroom, Land on 2.34 Acres

Mintlaw Bridge Estates, Rural Red Deer County, Alberta

Only minutes West of Red Deer all on pavement- the new acreage subdivision Mintlaw Bridge Estates. A small enclave of 17 estate style country residential lots to choose from. Choose your own builder (or build it yourself)! Electric and gas lines are right to your property line. The test well shows approx 4 gallons per minute. Septic and well are buyer's responsibility. Prices are plus GST.

## **Exterior**

Lot Description Level