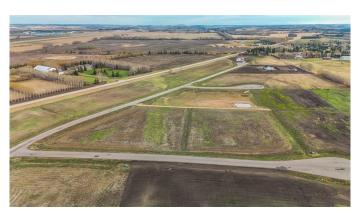

### \$319,900

0 Bedroom, 0.00 Bathroom, Land on 2.34 Acres

Mintlaw Bridge Estates, Rural Red Deer County, Alberta

Only minutes West of Red Deer all on pavement- the new acreage subdivision Mintlaw Bridge Estates. A small enclave of 17 estate style country residential lots to choose from. Choose your own builder (or build it yourself)! Electric and gas lines are right to your property line. The test well shows approx 4 gallons per minute. Septic and well are buyer's responsibility. Prices are plus GST.

## **Exterior**

Lot Description Level