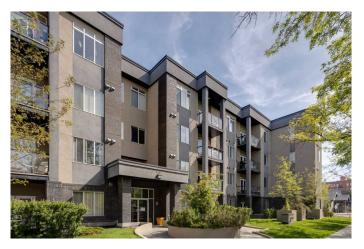

# \$388,000 - 205, 910 18 Avenue Sw, Calgary

MLS® #A2185605

#### \$388,000

2 Bedroom, 2.00 Bathroom, 856 sqft Residential on 0.00 Acres

Lower Mount Royal, Calgary, Alberta

The perfect location! Just 1 block off 17th Ave on a quiet tree lined street, this 2bd 2bth second floor unit in the sought after Mantra building offers south facing exposure and an excellent layout. The entryway blends into the open kitchen/dining and living area centered by a focal corner fireplace. A convenient large storage room just off the entryway allows for ample in-unit storage, also with full stacked washer and dryer. Just beside is another large closet perfect for extra pantry or additional storage. The kitchen features updated stainless appliances, full tile back splash and lots of counter & cabinet space for food prep. Entertain at the raised bar, or enjoy the comfort of the main dining and living area seamlessly blending together, all while enjoying the central A/C unit. The bright balcony doors welcome you outside to enjoy the beautiful bright south facing street views, or to relax at the end of the day. A convenient central 4pc bathroom is tucked around the corner, which also leads to a sunny bedroom with double closets. On the other side is the generous primary room, with walk through closet and lovely 4pc ensuite. Underground assigned parking is also included. This is a beautiful, well kept building in one of the best streets in the downtown area, offering great walkability with a perfect blend of quiet and convenience. This unit offers excellent value. Flexible possession is available.

#### Exterior

| Exterior Features | Balcony                                |
|-------------------|----------------------------------------|
| Lot Description   | Back Lane, Many Trees, Street Lighting |
| Roof              | Tar/Gravel                             |
| Construction      | Brick, Stucco, Wood Frame              |