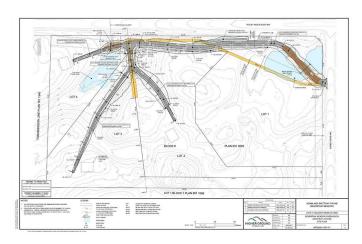

#### \$725,000

0 Bedroom, 0.00 Bathroom, Land on 4.03 Acres

NONE, Rural Rocky View County, Alberta

LOT 4 is the lot that is being offered for sale. Take advantage of one the very few 4 acre lots available in Bearspaw, just steps from the City Limits. This private lot is FULLY SERVICED, treed and is BEAUTIFUL. Easy access to everything. Shopping, YMCA, everything you'd need. No architectural controls in place. Build what you want, when you want. Don't wait too long, this opportunity will not last. The main road in will be paved within the next year. .Call with any question!

## **Community Information**

Address 24008 Aspen Drive

Subdivision NONE

City Rural Rocky View County

County Rocky View County

Province Alberta
Postal Code T3R 1A5