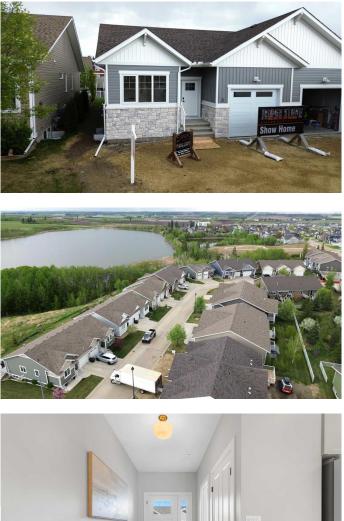

# \$465,000 - 3 Beardsley Crescent, Lacombe

MLS® #A2184900

#### \$465,000

2 Bedroom, 2.00 Bathroom, 1,130 sqft Residential on 0.00 Acres

Henner's Landing, Lacombe, Alberta

Discover the perfect blend of comfort and convenience in this beautifully designed Duplex, ideally located in the heart of Henners Landing. This spacious two-bedroom Duplex offers everything you need for relaxed, low-maintenance living.

Enjoy the privacy and convenience of your own full ensuite bathroom in the master bedroom with his and her dual sinks along with an additional bedroom perfect for guests or a home office. Say goodbye to stairs with the convenient main floor laundry, making everyday chores a breeze. The heart of this home features a stunning island kitchen, complete with modern appliances, ample counter space, and storage – perfect for entertaining or casual dining. Protect your vehicle from the elements in the attached garage, providing extra storage and easy access to your home. Situated close to shopping, dining, parks, and recreational facilities, this duplex offers the ultimate in accessibility and leisure. Enjoy a vibrant community atmosphere while retaining your personal space and comfort.

# **Community Information**

| Address     | 3 Beardsley Crescent |
|-------------|----------------------|
| Subdivision | Henner's Landing     |
| City        | Lacombe              |
| County      | Lacombe              |
| Province    | Alberta              |
| Postal Code | T4L 0G4              |