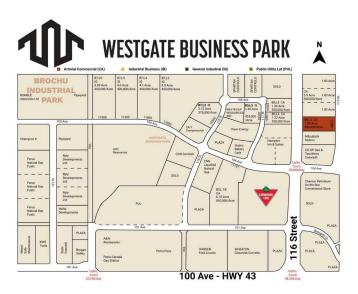

## \$730,170

0 Bedroom, 0.00 Bathroom, Land on 1.83 Acres

Westgate., Grande Prairie, Alberta

Final Phase of Westgate Business Park, Grande Prairie's premier power center for retail and commercial business.

Full Municipal services available on this 1.83 Acre commercial lot that offers over 152 feet of frontage on 116 street.

Direct access to all major transportation routes. Close to Grande Prairie Regional Airport and the new Grande Prairie Regional Hospital with signalized intersections. Highest standards of development with wide roads and sidewalks. Wexford Developments offers build-to-suit options to bring any design to life for your business.

### **Community Information**

Address 10602 115 Street

Subdivision Westgate.

City Grande Prairie

County Grande Prairie

Province Alberta

Postal Code T8V 8B5

#### **Additional Information**

Date Listed January 7th, 2025

Days on Market 249

Zoning CA