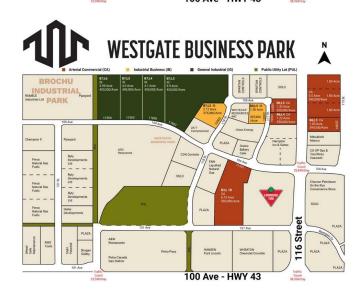

## \$730,170

0 Bedroom, 0.00 Bathroom, Land on 1.83 Acres

Westgate., Grande Prairie, Alberta

Final Phase of Westgate Business Park, Grande Prairie's premier power center for retail and commercial business.

Full Municipal services available on this 1.83 Acre commercial lot that offers over 152 feet of frontage on 116 street.

Direct access to all major transportation routes. Close to Grande Prairie Regional Airport and the new Grande Prairie Regional Hospital with signalized intersections. Highest standards of development with wide roads and sidewalks. Wexford Developments offers build-to-suit options to bring any design to life for your business.

### **Community Information**

Address 10602 115 Street

Subdivision Westgate.

City Grande Prairie

County Grande Prairie

Province Alberta

Postal Code T8V 8B5

#### **Additional Information**

Date Listed January 7th, 2025

Days on Market 249

Zoning CA