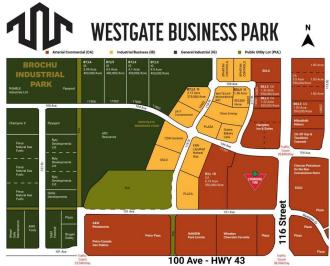

## \$730,170

0 Bedroom, 0.00 Bathroom, Land on 1.83 Acres

Westgate., Grande Prairie, Alberta

Final Phase of Westgate Business Park, Grande Prairie's premier power center for retail and commercial business.

Full Municipal services available on this 1.83 Acre commercial lot that offers over 152 feet of frontage on 116 street.

Direct access to all major transportation routes. Close to Grande Prairie Regional Airport and the new Grande Prairie Regional Hospital with signalized intersections. Highest standards of development with wide roads and sidewalks. Wexford Developments offers build-to-suit options to bring any design to life for your business.

### **Community Information**

Address 10602 115 Street

Subdivision Westgate.

City Grande Prairie

County Grande Prairie

Province Alberta

Postal Code T8V 8B5

#### **Additional Information**

Date Listed January 7th, 2025

Days on Market 249

Zoning CA