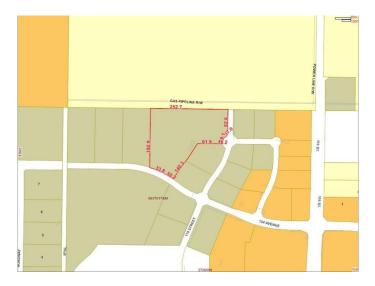

## **Community Information**

| Address     | 11802 104 Avenue |
|-------------|------------------|
| Subdivision | Westgate.        |
| City        | Grande Prairie   |

| County<br>Province<br>Postal Code       | Grande Prairie<br>Alberta<br>T8V 8B5             |  |
|-----------------------------------------|--------------------------------------------------|--|
| <b>Amenities</b><br>Utilities           | Electricity at Lot Line, Natural Gas at Lot Line |  |
| Exterior                                |                                                  |  |
| Lot Description                         | City Lot                                         |  |
| Additional Information                  |                                                  |  |
| Date Listed<br>Days on Market<br>Zoning | January 7th, 2025<br>210<br>IG                   |  |
| Listing Details                         |                                                  |  |