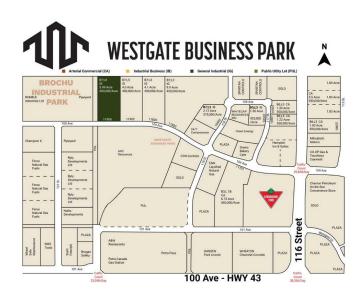

## \$1,596,000

0 Bedroom, 0.00 Bathroom, Land on 3.99 Acres

Westgate., Grande Prairie, Alberta

Final Phase of Westgate Business Park. Providing you access to the thriving economies in the oil & gas, agriculture, and forestry industries. This High visibility 3.99 -acre Industrial lot offers direct access to all major transportation routes. Close to Grande Prairie Regional Airport and the new Grande Prairie Regional Hospital. Grande Prairie is the service hub for northern Alberta and British Columbia, with a demographic service area of more than 275,000 people. Limited premier lots still available and this is the ideal place to built your business. Wexford offers build-to-suit options to bring your design plans to life. Call a commercial REALTOR® today for more information.

#### **Community Information**

Address 11906 104 Avenue

Subdivision Westgate.

City Grande Prairie

County Grande Prairie

Province Alberta
Postal Code T8V 8B5

#### **Additional Information**

Date Listed January 7th, 2025

Days on Market 213

Zoning IG - General Industrial