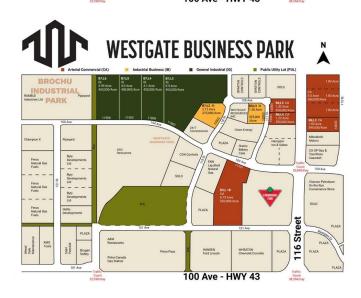

## \$1,596,000

0 Bedroom, 0.00 Bathroom, Land on 3.99 Acres

Westgate., Grande Prairie, Alberta

Final Phase of Westgate Business Park. Providing you access to the thriving economies in the oil & gas, agriculture, and forestry industries. This High visibility 3.99 -acre Industrial lot offers direct access to all major transportation routes. Close to Grande Prairie Regional Airport and the new Grande Prairie Regional Hospital. Grande Prairie is the service hub for northern Alberta and British Columbia, with a demographic service area of more than 275,000 people. Limited premier lots still available and this is the ideal place to built your business. Wexford offers build-to-suit options to bring your design plans to life. Call a commercial REALTOR® today for more information.

#### **Community Information**

Address 11906 104 Avenue

Subdivision Westgate.

City Grande Prairie

County Grande Prairie

Province Alberta
Postal Code T8V 8B5

#### **Additional Information**

Date Listed January 7th, 2025

Days on Market 213

Zoning IG - General Industrial