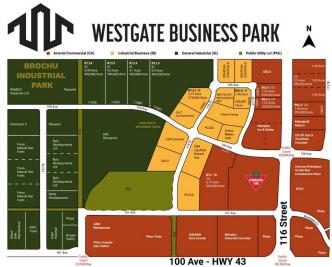

## \$1,596,000

0 Bedroom, 0.00 Bathroom, Land on 3.99 Acres

Westgate., Grande Prairie, Alberta

Final Phase of Westgate Business Park. Providing you access to the thriving economies in the oil & gas, agriculture, and forestry industries. This High visibility 3.99 -acre Industrial lot offers direct access to all major transportation routes. Close to Grande Prairie Regional Airport and the new Grande Prairie Regional Hospital. Grande Prairie is the service hub for northern Alberta and British Columbia, with a demographic service area of more than 275,000 people. Limited premier lots still available and this is the ideal place to built your business. Wexford offers build-to-suit options to bring your design plans to life. Call a commercial REALTOR® today for more information.

#### **Community Information**

Address 11906 104 Avenue

Subdivision Westgate.

City Grande Prairie

County Grande Prairie

Province Alberta
Postal Code T8V 8B5

#### **Additional Information**

Date Listed January 7th, 2025

Days on Market 213

Zoning IG - General Industrial