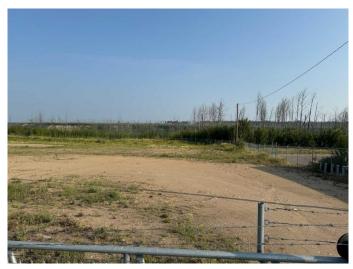

#### \$10,750

0 Bedroom, 0.00 Bathroom, Land on 3.13 Acres

Snow Eagle Aviation Park, Fort McMurray, Alberta

\*\*Can be subdivided to suit\*\*\*3.13 Acre Fenced lot located at the Snow Eagle Aviation Park starting asking at a starting rate of \$10,750/monthly; 520 Snow Eagle Drive has paved access to this site and is off of a major traffic route and has transport truck turn around access. It is fully fenced and gate access at two locations! This yard space has a gravel base and is just 15 mins form downtown Fort McMurray! Don't need the whole 3.13 Acres but are looking for yard space call to discuss the options!

# Exterior

Lot Description Cleared, Greenbelt, See Remarks, No Neighbours Behind, Open Lot