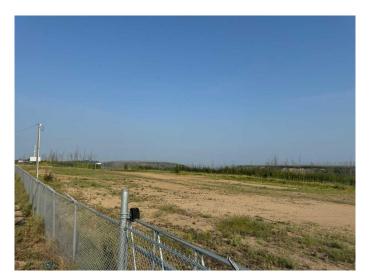

#### \$10,750

0 Bedroom, 0.00 Bathroom, Land on 3.13 Acres

Snow Eagle Aviation Park, Fort McMurray, Alberta

\*\*Can be subdivided to suit\*\*\*3.13 Acre Fenced lot located at the Snow Eagle Aviation Park starting asking at a starting rate of \$10,750/monthly; 520 Snow Eagle Drive has paved access to this site and is off of a major traffic route and has transport truck turn around access. It is fully fenced and gate access at two locations! This yard space has a gravel base and is just 15 mins form downtown Fort McMurray! Don't need the whole 3.13 Acres but are looking for yard space call to discuss the options!

# Exterior

Lot Description Cleared, Greenbelt, See Remarks, No Neighbours Behind, Open Lot