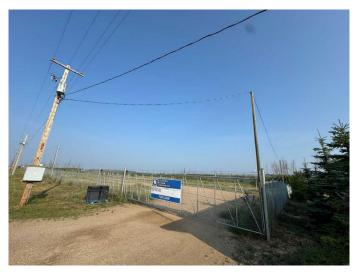

#### \$10,750

0 Bedroom, 0.00 Bathroom, Land on 3.13 Acres

Snow Eagle Aviation Park, Fort McMurray, Alberta

\*\*Can be subdivided to suit\*\*\*3.13 Acre Fenced lot located at the Snow Eagle Aviation Park starting asking at a starting rate of \$10,750/monthly; 520 Snow Eagle Drive has paved access to this site and is off of a major traffic route and has transport truck turn around access. It is fully fenced and gate access at two locations! This yard space has a gravel base and is just 15 mins form downtown Fort McMurray! Don't need the whole 3.13 Acres but are looking for yard space call to discuss the options!

# Exterior

Lot Description Cleared, Greenbelt, See Remarks, No Neighbours Behind, Open Lot