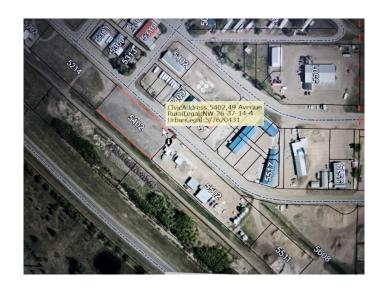

## \$30,000

0 Bedroom, 0.00 Bathroom, Land on 1.06 Acres

NONE, Castor, Alberta

Industrial land located on 49 ave in Castor, 1.06 acres, has services

### **Community Information**

Address 5402 49 Avenue

Subdivision NONE City Castor

County Paintearth No. 18, County of

Province Alberta
Postal Code T0C0X0