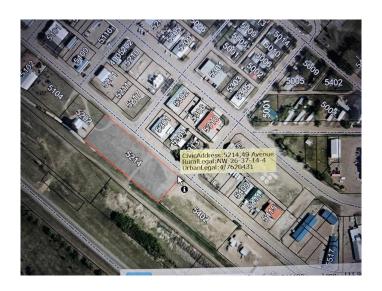

## \$30,000

0 Bedroom, 0.00 Bathroom, Land on 1.36 Acres

NONE, Castor, Alberta

Industrial land in Castor, located on 49 ave, near the elevator, 1.36 acres, has services.

# **Community Information**

Address 5214 49 Avenue

Subdivision NONE City Castor

County Paintearth No. 18, County of

Province Alberta
Postal Code T0C0X0