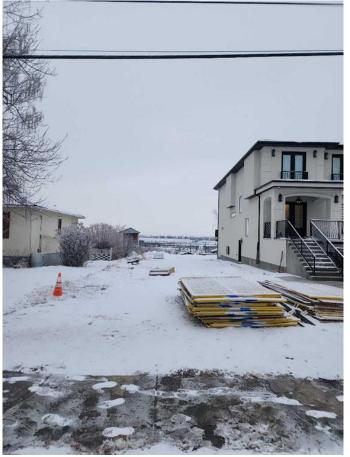

#### \$579,900

0 Bedroom, 0.00 Bathroom, Land on 0.16 Acres

Winston Heights/Mountview, Calgary, Alberta

Welcome to a prime opportunity in the highly sought-after community of Winston Heights! This expansive 33 ft x 212 ft lot offers a rare chance to build your dream home or investment project in one of Calgary's most desirable inner-city neighborhoods. Nestled in a quiet, established area, the property boasts breathtaking views and unparalleled convenience. Located just minutes from downtown Calgary, this lot provides easy access to major thoroughfares, including Highway 1 and Highway 2, ensuring effortless travel throughout the city and beyond. Winston Heights is a vibrant district that seamlessly blends character and modern living. With an influx of new, high-end homes being developed, the area is rapidly transforming into a premier residential hub while maintaining its peaceful charm. The exceptional depth of this lot opens endless possibilities. Many new builds in the area take advantage of the space to construct secondary homes or detached structures at the rear of the lot. Without a back alley, the property offers added privacy and a unique layout perfect for a variety of design options. This is a rare offering in an area where larger lots are increasingly hard to find. Don't miss this chance to secure a prime piece of land in a growing and prestigious community. Call today to explore the endless potential of this incredible property!