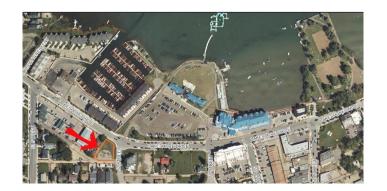

# \$630,000 - 5203 Lakeshore Drive, Sylvan Lake

MLS® #A2183121

## \$630,000

0 Bedroom, 0.00 Bathroom, Land on 0.22 Acres

Downtown, Sylvan Lake, Alberta

Downtown development land. Could be commercial or multi-family or both. Across the street from the lake.

MLS®# A2183121 Price \$630,000

# **Community Information**

Address 5203 Lakeshore Drive

Subdivision Downtown City Sylvan Lake

**Red Deer County** County

Province Alberta T4S 1E8 Postal Code