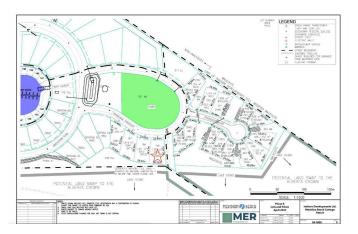

## \$230,000

0 Bedroom, 0.00 Bathroom, Land on 0.34 Acres

Meridian Beach, Rural Ponoka County, Alberta

LAKE VIEW LOT-OUTSTANDING BUILDING LOT in the lake community of MERIDIAN BEACH! This roughly 1/3 acre lot is backing onto a reserve and Gull Lake, it's steps from the playground and private beach. The property is ready for your dream home and comes with it's own boat slip in the South Marina- bring your boat and enjoy the lake! There are many great features to enjoy in the community, including a tennis court, community hall, walking trails, pavilions, and a nearby restaurant and convenience store.

## **Community Information**

Address 669 Springside Crescent

Subdivision Meridian Beach

City Rural Ponoka County

County Ponoka County

Province Alberta

Postal Code T4L 2N3

**Amenities** 