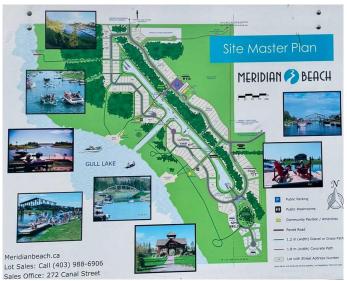

## \$230,000

0 Bedroom, 0.00 Bathroom, Land on 0.34 Acres

Meridian Beach, Rural Ponoka County, Alberta

LAKE VIEW LOT-OUTSTANDING BUILDING LOT in the lake community of MERIDIAN BEACH! This roughly 1/3 acre lot is backing onto a reserve and Gull Lake, it's steps from the playground and private beach. The property is ready for your dream home and comes with it's own boat slip in the South Marina- bring your boat and enjoy the lake! There are many great features to enjoy in the community, including a tennis court, community hall, walking trails, pavilions, and a nearby restaurant and convenience store.

## **Community Information**

Address 669 Springside Crescent

Subdivision Meridian Beach

City Rural Ponoka County

County Ponoka County

Province Alberta

Postal Code T4L 2N3

**Amenities** 

Waterfront Beach Access, Lake

**Exterior** 

Lot Description Lake, Level