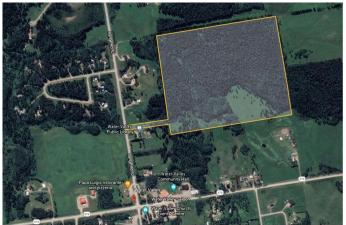

The property is easily accessible with a panhandle entrance from the main paved road, leading you through a picturesque, tree-lined pathway. Two drilled water wells are conveniently located near the centre of the land, offering an essential resource for any future plans. The mix of wooded areas and meadows provides the perfect balance of seclusion and open space, allowing for a wide range of potential uses.

#### **Exterior**

Exterior Features Private Entrance

Lot Description Level, Many Trees, Meadow, Native Plants, Near Golf Course, Private,

Square Shaped Lot, Treed