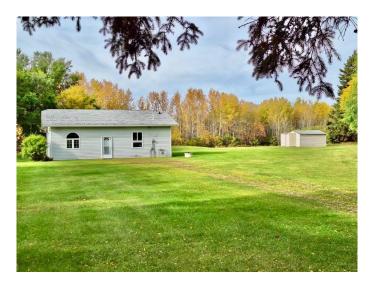

# \$210,000

3 Bedroom, 1.00 Bathroom, 1,018 sqft Residential on 0.74 Acres

Lac La Biche, Lac La Biche, Alberta

Missawawi Phase 2 is the perfect place to live in a small home in the country by a lake! The place is like new! It would make a great starter home, or perfect get away cabin. It has 3 bedrooms, an open concept kitchen, dining, living room area with big picture window facing the backyard. From the backyard, you can walk down to the lake. The piece is .74 acres and has plenty of room to build and grow on. The playground and mailboxes are walking distance away. The roads are paved in the subdivision and to Lac la Biche and Plamondon. You can drive to either place to pick up supplies in about 15 minutes! There are boating and fishing lakes in Lac la Biche County, as well as a Golf Course, swimming pool, Recreation Centre, and more! Call to book your viewing!

#### **Exterior**

Exterior Features None

Lot Description Back Yard, Backs on to Park/Green Space, Front Yard, Lawn, Pie

Shaped Lot, Cleared, Open Lot

Roof Asphalt Shingle

Construction Concrete, Vinyl Siding, Wood Frame