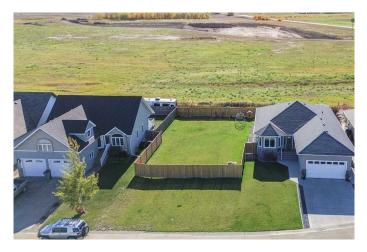

#### \$65,000

0 Bedroom, 0.00 Bathroom, Land on 0.14 Acres

Meadowlands, Stettler, Alberta

Get your house plans ready for this partially fenced lot in the desirable neighborhood of Meadowlands. This property is in an awesome location right on the south edge of Stettler. To the front of the lot, there is a greenspace and the back of this property overlooks bare land. This community has everything you need amazing shopping, professional services, restaurants, health services, and a recreation centre. If you need to commute, it takes less than an hour to drive to Red Deer or Camrose. Stettler is a great place to get started, grow your roots, and retire.