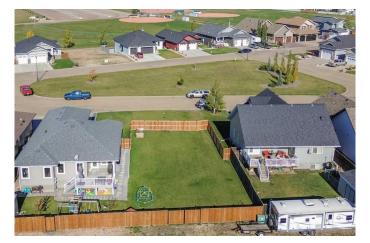

#### \$65,000

0 Bedroom, 0.00 Bathroom, Land on 0.14 Acres

Meadowlands, Stettler, Alberta

Get your house plans ready for this partially fenced lot in the desirable neighborhood of Meadowlands. This property is in an awesome location right on the south edge of Stettler. To the front of the lot, there is a greenspace and the back of this property overlooks bare land. This community has everything you need amazing shopping, professional services, restaurants, health services, and a recreation centre. If you need to commute, it takes less than an hour to drive to Red Deer or Camrose. Stettler is a great place to get started, grow your roots, and retire.