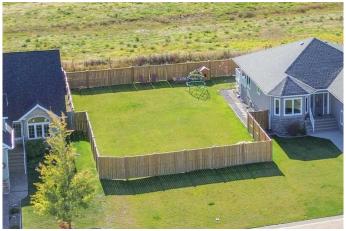

#### \$65,000

0 Bedroom, 0.00 Bathroom, Land on 0.14 Acres

Meadowlands, Stettler, Alberta

Get your house plans ready for this partially fenced lot in the desirable neighborhood of Meadowlands. This property is in an awesome location right on the south edge of Stettler. To the front of the lot, there is a greenspace and the back of this property overlooks bare land. This community has everything you need amazing shopping, professional services, restaurants, health services, and a recreation centre. If you need to commute, it takes less than an hour to drive to Red Deer or Camrose. Stettler is a great place to get started, grow your roots, and retire.