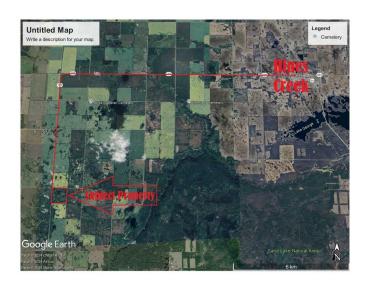

## \$425,000

5 Bedroom, 2.00 Bathroom, Agri-Business on 0.00 Acres

NONE, Rural Clear Hills County, Alberta

LIVE IN PERFECT HARMONY WITH NATURE.- Beautiful country living, located west of Hines Creek. 161 acre quarter section. Over 2100 sq. ft. 5 bedroom house, surrounded by trees and wildlife with approximately 63 acres cleared and seeded into alfalfa and timothy pasture mix. Produces approximately 80 to 100 bales per year. With the small fields winding in and about the trees it is a perfect hunting property. The land can be rented out, the house rented out and excellent hunting property is left for the hunter. Great for the farm life also as it has 2 dugouts offering plenty of water, mature Saskatoon bushes, raspberries bushes and apple trees. A large greenhouse is attached to the house offering easy access from the house. A newer water system was installed in the fall. Easily able to switch from dugout to potable water. Newer water pump and pressure tank approximataely 2 years old. Call now for your own private viewing.