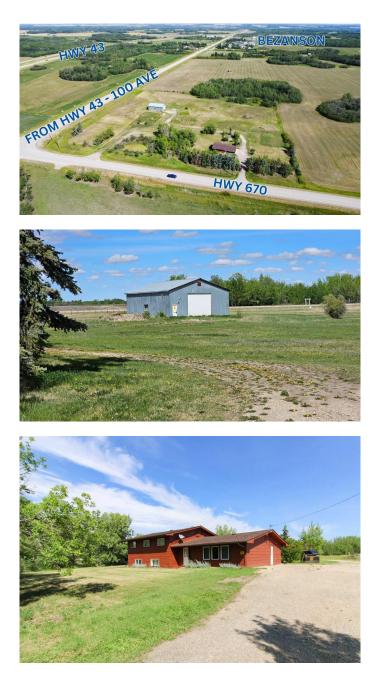

#### \$520,000

2 Bedroom, 3.00 Bathroom, 1,704 sqft Residential on 8.64 Acres

N/A, Bezanson, Alberta

This 40'X60' concrete floor, radiant heated shop and residence is just over a km from the hamlet of Bezanson! Zoned Urban Reserve (presently 'Ag' Business only), a modest application fee can be made to the County of Grande Prairie for a zoning request change (i.e. to Commercial). Highway 670 skirts the west side of the 8.64 acre property with Bezanson's 100th Avenue across the north side. Gated approaches for the house and shop on west side. What a location for business, on the doorstep of Bezanson. 18km to Teepee Creek, 80km to Valleyview and just 30km from Grande Prairie! Three-level split home could use updates but is in fine condition and this listing is more about a business-opportunity-location that happens to have a residence. That said, it's a great yard with abundant lawn and greenery with a large garden area. Primary bedroom with two piece ensuite and the second bedroom is huge at 12'X29' because walls were removed to make it a large craft room. Easy to go back to three or four beds. Main level is large kitchen with dining area and living room. Third level is an open family room space with spot for wood stove. Work your business dream and live at Bezanson!

# **Community Information**

| Address     | 721071 Highway 670              |
|-------------|---------------------------------|
| Subdivision | N/A                             |
| City        | Bezanson                        |
| County      | Grande Prairie No. 1, County of |
| Province    | Alberta                         |
| Postal Code | T0H 0G0                         |

## Exterior

| Exterior Features | Other                                                             |
|-------------------|-------------------------------------------------------------------|
| Lot Description   | Brush, Few Trees, Garden, Lawn, No Neighbours Behind, See Remarks |
| Roof              | Asphalt Shingle                                                   |
| Construction      | Wood Siding                                                       |
| Foundation        | Poured Concrete                                                   |