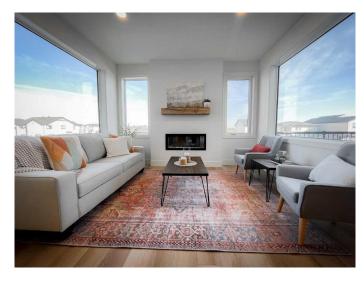

## \$589,900

3 Bedroom, 3.00 Bathroom, 1,807 sqft Residential on 0.10 Acres

Country Meadows Estates, Lethbridge, Alberta

Welcome to the "Comrie" model by Stranville Living Master Builder, located in the desirable west Lethbridge community of Country Meadows. Tucked on the northern edge of West Lethbridge, Country Meadows boasts a tag line of "10 Minutes To Anywhere", which is pretty accurate considering it's convenient access to Metis Trail, University Drive, and the Crowsnest Trail. Directly to the south of Country Meadows, you'll find a K-5 public school scheduled to open in the fall of 2025, and continuing south, the Cavendish Farms Centre with two ice arenas and the Lethbridge Curling Club. Connected to the Cavendish Farms Centre is the Cor Van Raay YMCA with it's state of the art Aquatic Center, Fitness Center, and even a Licensed Child Care Center. This award-winning home model shows incredibly well and happens to be situated on a rare WALKOUT lot with an unfinished basement. The future development of this basement adds a large family room and flex space with another bedroom and 3-piece bathroom. As you can see in the pictures, large unobstructed windows light the entire main floor and provide terrific views of the rear yard, which measures an impressive 136' in depth. Other main floor features include a large walk through pantry with a butler's cabinet and floating shelves, a welcoming foyer with bench, and an oversized patio door leading to the rear facing vinyl deck. The main floor also includes a beautifully appointed kitchen with two-tone Adora Cabinets, fully

# of Fireplaces 1

Fireplaces Electric, Living Room, Mantle

Has Basement Yes

Basement Full, Unfinished, Walk-Out