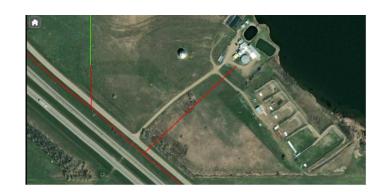

## \$110,000

0 Bedroom, 0.00 Bathroom, Land on 7.49 Acres

NONE, Rural Newell, County of, Alberta

Click brochure link for more details. 7.49 Acres of land in Newell County, west of Brooks town centre. 3 Phase power lines are nearby. LINC 0027395541, Title number 231308314. Preliminary plans for development opportunity can be shared with successful buyer.

#### **Essential Information**

MLS® # A2180649 Price \$110,000

Bathrooms 0.00 Acres 7.49 Type Land

Sub-Type Industrial Land

Status Active

# **Community Information**

Address 145048 192 Township N

Subdivision NONE

City Rural Newell, County of

County Newell, County of

Province Alberta
Postal Code T0J 0Z0