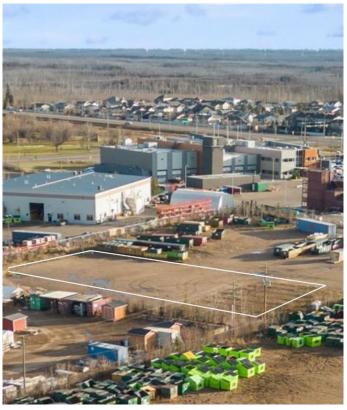

## \$9,000

0 Bedroom, 0.00 Bathroom, Land on 1.10 Acres

Gregoire Commercial Park, Fort McMurray, Alberta

175 MacAlpine Cres- Prime Industrial Land for Lease –

Looking for the ideal location This 1.1-acre cleared industrial lot offers an unbeatable combination of space, accessibility, and is perfect for a variety of industrial or commercial operations.

### Some Key Features:

Cleared and Ready: Fully prepped and ready for immediate use.

Power Access: Equipped with an on-site electrical pole providing access to 120/240 power lines, ideal for a range of operational needs.

Utilities See Remarks, Electricity at Lot Line

**Exterior** 

Lot Description Cleared, Level, Rectangular Lot, See Remarks