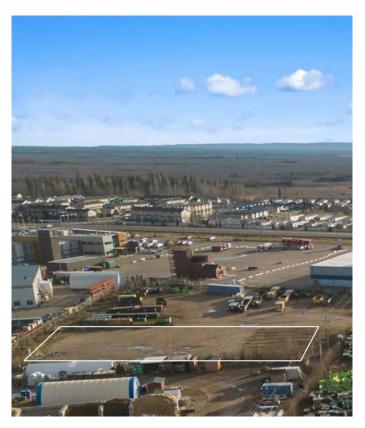

## \$9,000

0 Bedroom, 0.00 Bathroom, Land on 1.10 Acres

Gregoire Commercial Park, Fort McMurray, Alberta

175 MacAlpine Cres- Prime Industrial Land for Lease –

Looking for the ideal location This 1.1-acre cleared industrial lot offers an unbeatable combination of space, accessibility, and is perfect for a variety of industrial or commercial operations.

### Some Key Features:

Cleared and Ready: Fully prepped and ready for immediate use.

Power Access: Equipped with an on-site electrical pole providing access to 120/240 power lines, ideal for a range of operational needs.

Utilities See Remarks, Electricity at Lot Line

**Exterior** 

Lot Description Cleared, Level, Rectangular Lot, See Remarks