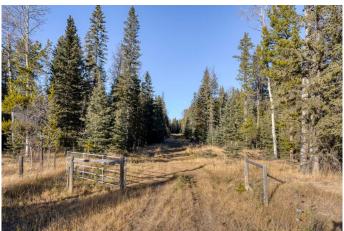

## \$674,900

0 Bedroom, 0.00 Bathroom, Land on 20.01 Acres

NONE, Rural Rocky View County, Alberta

Discover the perfect opportunity to own 20 acres of pristine beautifully treed raw land. Located in the beautiful sought after area of Grand Valley. You will be secluded in the trees and nestled amongst the natural forest and grass land. This land offers endless potential for you to build your dream property. Land is a bit rolling and there are many many spots to choose to build your walkout home. Property is fenced down West and East sides. The zoning is Ag Small that permits 2 dwellings and an accessory building up to 10,010 square feet. Rockyview County bylaws permit 9 animal units on land this size. Enjoy seclusion and peace and quiet. Lots of birds and wild life and only a half mile off of pavement. Water Well is 5 gpm. Subject to final subdivision approval from Rockyview County and creating a separate title for this 20 Acres. Don't miss out come see today.

## **Community Information**

Address 20.01 Acres Twp Rd 282

Subdivision NONE

City Rural Rocky View County

County Rocky View County

Province Alberta
Postal Code T4C 2W1

**Exterior** 

Lot Description Many Trees, Brush, Corners Marked, Gentle Sloping, See Remarks,

Secluded, Wooded