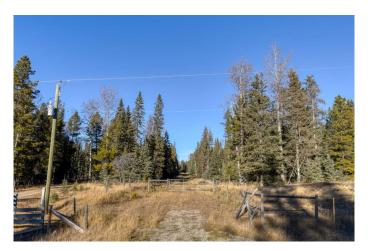

## \$674,900

0 Bedroom, 0.00 Bathroom, Land on 20.01 Acres

NONE, Rural Rocky View County, Alberta

Discover the perfect opportunity to own 20 acres of pristine beautifully treed raw land. Located in the beautiful sought after area of Grand Valley. You will be secluded in the trees and nestled amongst the natural forest and grass land. This land offers endless potential for you to build your dream property. Land is a bit rolling and there are many many spots to choose to build your walkout home. Property is fenced down West and East sides. The zoning is Ag Small that permits 2 dwellings and an accessory building up to 10,010 square feet. Rockyview County bylaws permit 9 animal units on land this size. Enjoy seclusion and peace and quiet. Lots of birds and wild life and only a half mile off of pavement. Water Well is 5 gpm. Subject to final subdivision approval from Rockyview County and creating a separate title for this 20 Acres. Don't miss out come see today.

## **Community Information**

Address 20.01 Acres Twp Rd 282

Subdivision NONE

City Rural Rocky View County

County Rocky View County

Province Alberta
Postal Code T4C 2W1

**Exterior** 

Lot Description Many Trees, Brush, Corners Marked, Gentle Sloping, See Remarks,

Secluded, Wooded