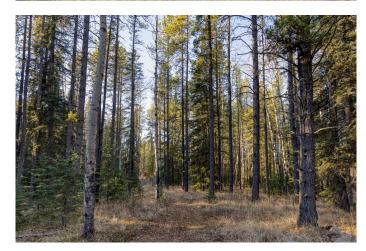

## \$674,900

0 Bedroom, 0.00 Bathroom, Land on 20.01 Acres

NONE, Rural Rocky View County, Alberta

Discover the perfect opportunity to own 20 acres of pristine beautifully treed raw land. Located in the beautiful sought after area of Grand Valley. You will be secluded in the trees and nestled amongst the natural forest and grass land. This land offers endless potential for you to build your dream property. Land is a bit rolling and there are many many spots to choose to build your walkout home. Property is fenced down West and East sides. The zoning is Ag Small that permits 2 dwellings and an accessory building up to 10,010 square feet. Rockyview County bylaws permit 9 animal units on land this size. Enjoy seclusion and peace and quiet. Lots of birds and wild life and only a half mile off of pavement. Water Well is 5 gpm. Subject to final subdivision approval from Rockyview County and creating a separate title for this 20 Acres. Don't miss out come see today.

## **Community Information**

Address 20.01 Acres Twp Rd 282

Subdivision NONE

City Rural Rocky View County

County Rocky View County

Province Alberta
Postal Code T4C 2W1

**Exterior** 

Lot Description Many Trees, Brush, Corners Marked, Gentle Sloping, See Remarks,

Secluded, Wooded