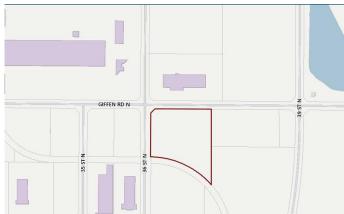

# \$1,300,000

0 Bedroom, 0.00 Bathroom, Land on 5.00 Acres

Sherring Industrial Park, Lethbridge, Alberta

Great corner lot zoned I-H. The general area is set up for Heavy Industrial and is already adjacent to other Heavy Industrial. This is a good sized parcel that is basically ready for the next user. The lot is on a future rail spur so that is very appealing.