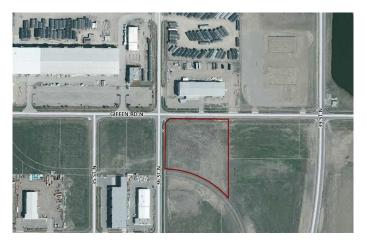

# \$1,300,000

0 Bedroom, 0.00 Bathroom, Land on 5.00 Acres

Sherring Industrial Park, Lethbridge, Alberta

Great corner lot zoned I-H. The general area is set up for Heavy Industrial and is already adjacent to other Heavy Industrial. This is a good sized parcel that is basically ready for the next user. The lot is on a future rail spur so that is very appealing.

# **Community Information**

Address 3419 36 Street N

Subdivision Sherring Industrial Park

City Lethbridge County Lethbridge

Province Alberta
Postal Code T1H 5V9