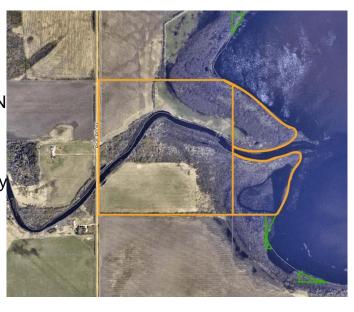

#### \$599,000

0 Bedroom, 0.00 Bathroom, Agri-Business on 229.80 Acres

NONE, La Glace, Alberta

229.8+/- Acres on 2 titles selling together as 1 parcel, 100 acres more or less being farmed. 2024 crop was canola and hay.; The balance of acres are pasture, bush, creek and La Glace Lake shoreline. Excellent land for farming, pasture and recreation. Call your Realtor today for more information.