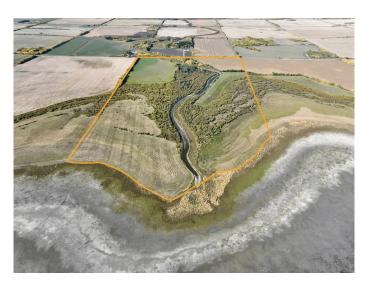

#### \$599,000

0 Bedroom, 0.00 Bathroom, Agri-Business on 229.80 Acres

NONE, La Glace, Alberta

229.8+/- Acres on 2 titles selling together as 1 parcel, 100 acres more or less being farmed. 2024 crop was canola and hay.; The balance of acres are pasture, bush, creek and La Glace Lake shoreline. Excellent land for farming, pasture and recreation. Call your Realtor today for more information.