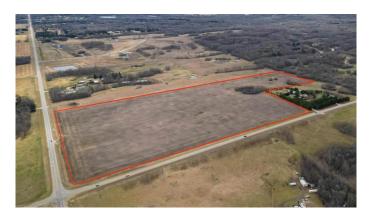

## \$610,000

0 Bedroom, 0.00 Bathroom, Land on 62.98 Acres

NONE, Rural Parkland County, Alberta

Discover an exceptional opportunity with this expansive 62.98 +/- acres property, perfect for those looking to build their dream home or make a long term investment. Boasting breathtaking views of Edmonton from various vantage points, this land offers endless possibilities. Zoned for country residential and approved for future subdivision, you can develop to your vision's full potential. Enjoy the convenience of fully paved roads and a location just 10 minutes from Spruce Grove. Whether you're envisioning a private estate or planning a subdivision, this property combines the best of scenic beauty and prime location.

#### **Essential Information**

MLS® # A2175847 Price \$610,000

Bathrooms 0.00 Acres 62.98 Type Land

Sub-Type Residential Land

Status Active