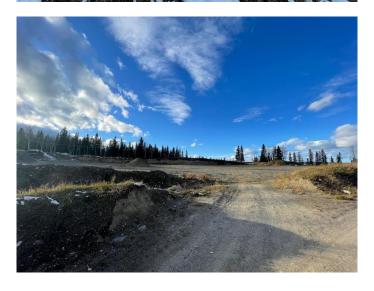

### \$675,000

0 Bedroom, 0.00 Bathroom, Land on 8.42 Acres

Thompson Lake, Hinton, Alberta

5 Commercial Lots, just off the highway, for Sale. 2 lots totalling 3.14 acres zoned C-HWY and 3 lots totalling 5.24 zoned I-GEN, allowing for a large variety of developments including: hotel, eating/drinking establishments, service station, equipment/vehicle sales, liquor store and more. A great opportunity to build a business in an easy to access area.