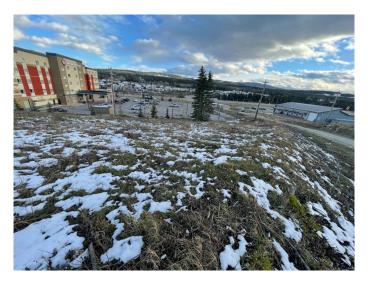

### \$675,000

0 Bedroom, 0.00 Bathroom, Land on 8.42 Acres

Thompson Lake, Hinton, Alberta

5 Commercial Lots, just off the highway, for Sale. 2 lots totalling 3.14 acres zoned C-HWY and 3 lots totalling 5.24 zoned I-GEN, allowing for a large variety of developments including: hotel, eating/drinking establishments, service station, equipment/vehicle sales, liquor store and more. A great opportunity to build a business in an easy to access area.