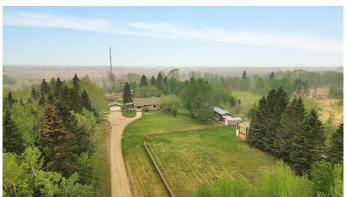

The property features a 2-storey main house (built in 1974), a mobile home (1991), a 24'x24' detached garage (1976), a 40'x26' insulated shop with cement flooring, a 50'x24' cold storage pole-style shop (1998), and numerous other outbuildings. The land is level, with approximately 32 acres of arable farmland featuring excellent soil quality, expansive pastures, low-lying areas, treed and brush sections, and a beautiful tree-lined driveway that leads from paved Range Road 270 to the yard site.

The well-maintained mobile home includes 2 bedrooms, 1 bathroom, upgraded vinyl windows (2007), a south-facing covered deck, and a parking shelter.

Renovation highlights include new windows for both the house and mobile home (2007), a fully renovated main floor 2-piece bath, and a complete second floor renovation with new doors, trim, and paint. Also a complete bathroom reno including shower, flooring, vanity, and paint. Additional upgrades include shingles and siding on the house (2011) and a replacement of the septic tank (1992).