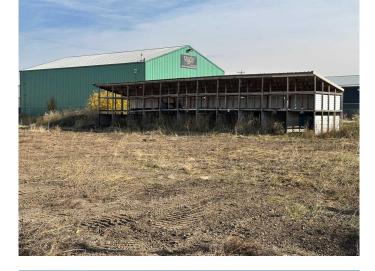

## \$119,000

0 Bedroom, 0.00 Bathroom, Land on 0.50 Acres

Vermilion, Vermilion, Alberta

Half acre industrial lot on Vermilion's East side. Included is the mobile that is converted to office space and work shop. You can plan a build or use for storage. Great spot with easy access. Gated and partially fenced.