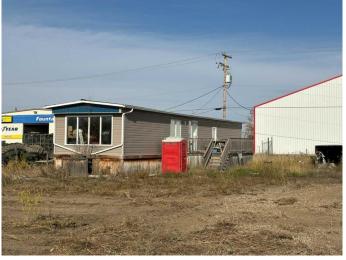

## \$119,000

0 Bedroom, 0.00 Bathroom, Land on 0.50 Acres

Vermilion, Vermilion, Alberta

Half acre industrial lot on Vermilion's East side. Included is the mobile that is converted to office space and work shop. You can plan a build or use for storage. Great spot with easy access. Gated and partially fenced.