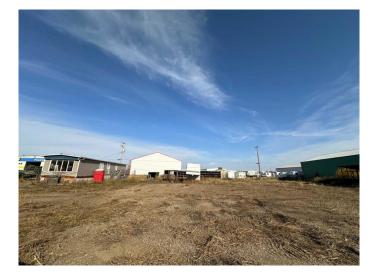

## \$119,000

0 Bedroom, 0.00 Bathroom, Land on 0.50 Acres

Vermilion, Vermilion, Alberta

Half acre industrial lot on Vermilion's East side. Included is the mobile that is converted to office space and work shop. You can plan a build or use for storage. Great spot with easy access. Gated and partially fenced.