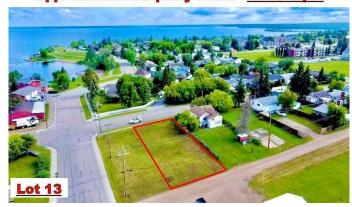

## \$45,000

0 Bedroom, 0.00 Bathroom, Land on 0.14 Acres

Lac La Biche, Lac La Biche, Alberta

Residential Building Lot! Spacious 6000 sq ft lot residential lot, close to the lake and boat launch is an ideal condition for your new home. This lot is within walking distance to schools, churches, and shopping. Adjacent corner lot is also for sale!!

#### **Approximate Property Lines - 6000 Sq Ft**

**Approximate Property Lines - 6000 Sq Ft** 

Days on Market 299

Zoning MEDIUM DENSITY HAMLET RES