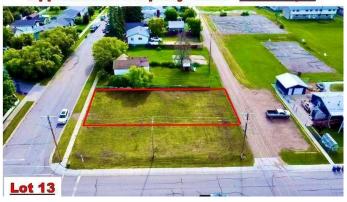

## \$45,000

0 Bedroom, 0.00 Bathroom, Land on 0.14 Acres

Lac La Biche, Lac La Biche, Alberta

Residential Building Lot! Spacious 6000 sq ft lot residential lot, close to the lake and boat launch is an ideal condition for your new home. This lot is within walking distance to schools, churches, and shopping. Adjacent corner lot is also for sale!!

#### **Approximate Property Lines - 6000 Sq Ft**

**Approximate Property Lines - 6000 Sq Ft** 

Days on Market 299

Zoning MEDIUM DENSITY HAMLET RES