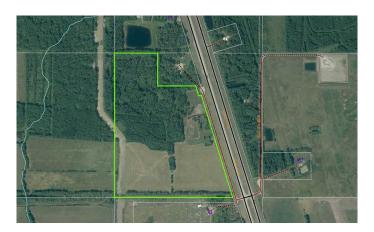

#### \$280,000

0 Bedroom, 0.00 Bathroom, Land on 97.05 Acres

NONE, Little Smoky, Alberta

Looking for place to build? Check out this 97 acre parcel located on Highway 43 between Fox Creek and Valleyview. There is Power, Water well, and Natural gas on the property! Close to 50 acres open with the balance treed. Move in a Modular or Build new, this parcel could be the start to your dreams! Check it out.

### **Community Information**

Address 65322 Hwy 43

Subdivision NONE

City Little Smoky

County Greenview No. 16, M.D. of

Province Alberta
Postal Code T0H 3Z0