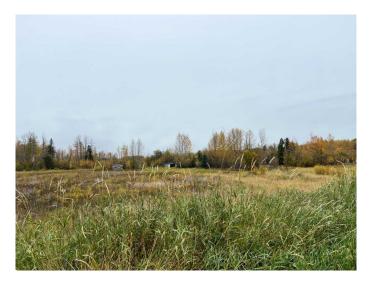

#### \$280,000

0 Bedroom, 0.00 Bathroom, Land on 97.05 Acres

NONE, Little Smoky, Alberta

Looking for place to build? Check out this 97 acre parcel located on Highway 43 between Fox Creek and Valleyview. There is Power, Water well, and Natural gas on the property! Close to 50 acres open with the balance treed. Move in a Modular or Build new, this parcel could be the start to your dreams! Check it out.