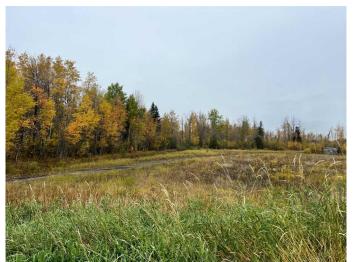

#### \$280,000

0 Bedroom, 0.00 Bathroom, Land on 97.05 Acres

NONE, Little Smoky, Alberta

Looking for place to build? Check out this 97 acre parcel located on Highway 43 between Fox Creek and Valleyview. There is Power, Water well, and Natural gas on the property! Close to 50 acres open with the balance treed. Move in a Modular or Build new, this parcel could be the start to your dreams! Check it out.