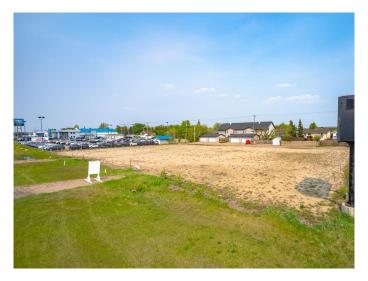

#### \$549,900

0 Bedroom, 0.00 Bathroom, Land on 0.89 Acres

Wallacefield, Lloydminster, Saskatchewan

Are you looking for that perfect spot to build your business? This prime piece of land has the potential to check off all the boxes with easy access to HWY 17, high traffic location, close proximity to the Servus Sports Centre, and numerous other thriving businesses. Get started on your new business venture!