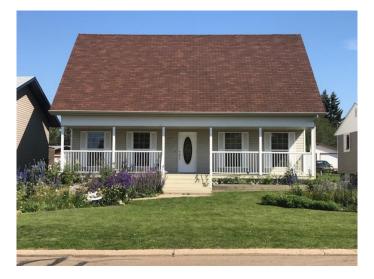

## \$369,999

3 Bedroom, 2.00 Bathroom, 1,959 sqft Residential on 0.16 Acres

Wainwright, Wainwright, Alberta

This Spacious 1959 sq ft 1 1/2 storey home features 3 bedrooms, main floor laundry, double attached garage and central air conditioning. The large kitchen and dining area are perfect for entertaining and the living room has a gas fireplace. Home has recently upgraded furnace and new hot water tank.

#### **Essential Information**

MLS® # A2167556 Price \$369,999

Bedrooms 3
Bathrooms 2.00
Full Baths 2

Square Footage 1,959

Acres 0.16 Year Built 2001

Type Residential Sub-Type Detached

Style 1 and Half Storey

#### **Exterior**

Exterior Features Other

Lot Description Back Lane, Landscaped

Roof Asphalt

Construction Wood Frame

Foundation Other