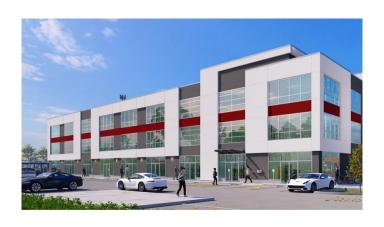

590 sqft - 21,330 sqft in the thriving community of Nolan Hill, NW Calgary. Located on high-traffic Sarcee Trail, this space offers exceptional visibility and is perfect for a wide range of uses, including Professional, medical or dental offices, veterinary clinics, restaurants, gyms, salons, etc. Surrounded by numerous anchor tenants and shopping centres, this prime location is also supported by a growing, high-density residential population from neighbouring communities. Listing unit is 1187 sqf. Available for lease as well.



### **Essential Information**

MLS® # A2166915 Price \$415,450

Bathrooms 0.00 Acres 0.00 Year Built 2024

Type Commercial
Sub-Type Business
Status Active

# **Community Information**

Address 280, 198 Nolanridge Crescent Nw

Subdivision Nolan Hill City Calgary



#### SECOND FLOOR LAYOUT



#### THIRD FLOOR LAYOUT



County Calgary
Province Alberta
Postal Code T3R 1W9

## **Additional Information**

Date Listed September 18th, 2024

Days on Market 228 Zoning I-C

# **Listing Details**

Listing Office Century 21 Bravo Realty

Data is supplied by Pillar 9â,¢ MLS® System. Pillar 9â,¢ is the owner of the copyright in its MLS® System. Data is deemed reliable but is not guaranteed accurate by Pillar 9â,¢. The trademarks MLS®, Multiple Listing Service® and the associated logos are owned by The Canadian Real Estate Association (CREA) and identify the quality of services provided by real estate professionals who are members of CREA. Used under license.