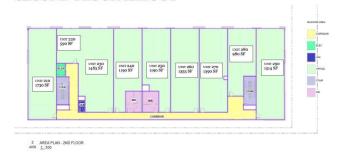

he thriving community of Nolan Hill, NW Calgary. Located on high-traffic Sarcee Trail, this space offers exceptional visibility and is perfect for a wide range of uses, including Professional, medical or dental offices, veterinary clinics, restaurants, gyms, salons, etc. Surrounded by numerous anchor tenants and shopping centres, this prime location is also supported by a growing, high-density residential population from neighbouring communities. Listing unit is 1187 sqf. Available for lease as well.



### **Essential Information**

MLS® # A2166915 Price \$415,450

Bathrooms 0.00 Acres 0.00 Year Built 2024

Type Commercial
Sub-Type Business
Status Active

# **Community Information**

Address 280, 198 Nolanridge Crescent Nw

Subdivision Nolan Hill City Calgary



#### SECOND FLOOR LAYOUT



#### THIRD FLOOR LAYOUT



County Calgary
Province Alberta
Postal Code T3R 1W9

## **Additional Information**

Date Listed September 18th, 2024

Days on Market 228 Zoning I-C

# **Listing Details**

Listing Office Century 21 Bravo Realty

Data is supplied by Pillar 9â,¢ MLS® System. Pillar 9â,¢ is the owner of the copyright in its MLS® System. Data is deemed reliable but is not guaranteed accurate by Pillar 9â,¢. The trademarks MLS®, Multiple Listing Service® and the associated logos are owned by The Canadian Real Estate Association (CREA) and identify the quality of services provided by real estate professionals who are members of CREA. Used under license.