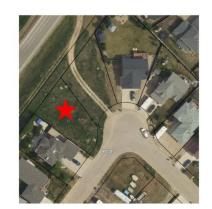

### \$55,000

0 Bedroom, 0.00 Bathroom, Land on 0.17 Acres

Shaftesbury Estates, Peace River, Alberta

Great opportunity to build your home in Shaftesbury Estates! Only a short walk to the nearby playground you will find this to be an ideal neighborhood your family! The lot next door is also for sale so if you are wanting to build a home with a larger footprint this could be a great fit!

## **Community Information**

Address 13410 91 Street

Subdivision Shaftesbury Estates

City Peace River

County Peace No. 135, M.D. of

Province Alberta
Postal Code T8S 1X3