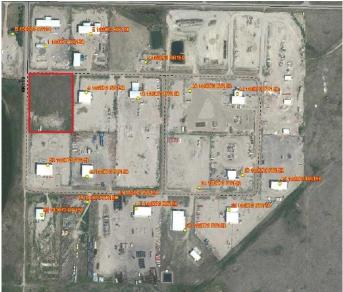

### \$200,000

0 Bedroom, 0.00 Bathroom, Land on 5.01 Acres

N/A, Rural Newell, County of, Alberta

This is a GREAT opportunity!! Vacant Industrial Lot in the vibrant, well positioned, Martin Industrial Acres near Brooks. This 5.01 Acre, corner parcel has easy access to the City of Brooks and HWY 36. Rural Water to Property Line.