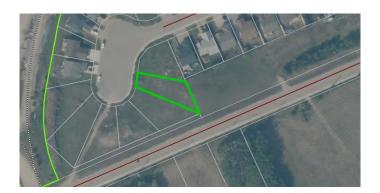

### \$56,000

0 Bedroom, 0.00 Bathroom, Land on 0.19 Acres

Lac La Biche, Lac La Biche, Alberta

Looking for the perfect place to call home? Dreaming of building your perfect home? Crescent Heights offers 7000sqft lots, municipal services and is walking distance to parks, recreation, shopping and schools!

# **Community Information**

Address 9627 100 Avenue

Subdivision Lac La Biche
City Lac La Biche

County Lac La Biche County

Province Alberta
Postal Code T0A 2C0