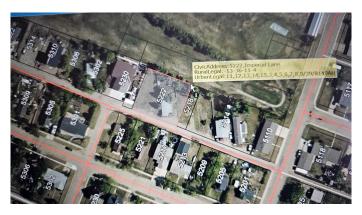

### \$55,000

0 Bedroom, 0.00 Bathroom, Land on 0.26 Acres

NONE, Coronation, Alberta

XLarge lot in Coronation, backs onto Coronation Golf Course, four-25 ft lots-12-15, on existing title 0036583757, empty lots 9-11 to the east have not been developed are for sale also @ \$35000- 5018 Imperial Lane, Linc#0015720287.

## **Community Information**

Address 5222 Imperial Lane

Subdivision NONE

City Coronation

County Paintearth No. 18, County of

Province Alberta
Postal Code T0C1C0