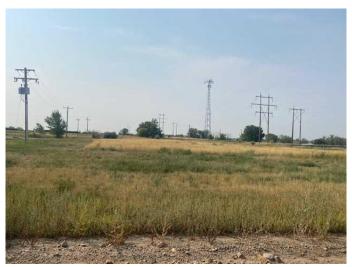

## \$289,000

0 Bedroom, 0.00 Bathroom, Land on 2.11 Acres

South Industrial, Brooks, Alberta

Prime Commercial Lot - 2.11 acres located in the South Industrial Park of Brooks, AB. The land has been levelled, is serviced & ready to build on. Zoned I-H (Industrial Heavy) adjacent lot with shop on it For Sale - MLS A2158055