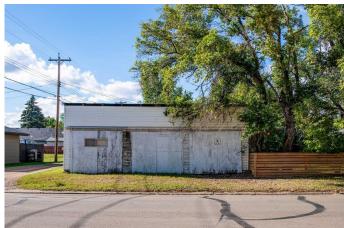

## \$129,900

2 Bedroom, 1.00 Bathroom, 810 sqft Residential on 0.16 Acres

Wainwright, Wainwright, Alberta

Located on a corner lot with large yard and detached garage. The large backyard features an array of fruit bearing trees including plum, cherry, apple and saskatoon. This home would be a great first time home purchase or rental.

### **Exterior**

Exterior Features None

Lot Description Back Yard, Front Yard, Landscaped, Lawn

Roof Asphalt Shingle
Construction Wood Frame

Foundation Poured Concrete