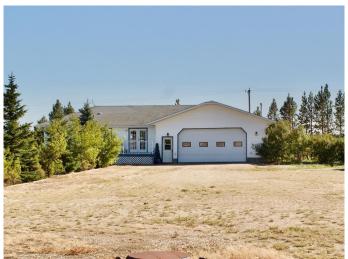

## \$750,000

2 Bedroom, 2.00 Bathroom, 819 sqft Residential on 3.00 Acres

Dimsdale Industrial Park, Dimsdale, Alberta

Dimsdale CM-Country Industrial zoning! 3 fenced-acres ready for business. 40'X70' heated shop with concrete floor, ideal 2 1/2" drain slope into central pit. 2-piece shop bathroom as well. Adjacent 27'X27' detached garage also concrete floor with power. Bungalow across the yard has a great yard. This truly is an ideal work and reside location. One bed up, main bath and laundry room. Kitchen and dining space open to living room. Open basement has bedroom and full bath plus open family room space. Attached heated 26'X32' double garage. House ready for shingles. Check the virtual tour to wander the big shop and the garages plus the home.

#### **Amenities**

Parking Additional Parking, Double Garage Attached, Garage Faces Front,

Heated Garage, Other, See Remarks

#### Additional Information

Date Listed September 1st, 2024

Days on Market 242 Zoning CM