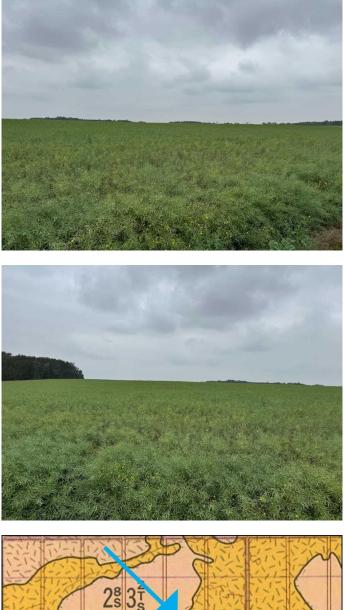

# \$440,000

0 Bedroom, 0.00 Bathroom, Land on 157.99 Acres

NONE, Rural Lamont County, Alberta

Cultivated Farmland in Excellent Location

Presenting a great opportunity to own cultivated farmland in a prime location.

The property offers two titles, providing flexibility for future use or sale. It is ideal for growing a variety of crops. Great location; strategically situated for easy access, making it convenient for farming operations.

Perfect for expanding your agricultural portfolio or starting a new venture.

Land has a total of 157.99 acres and is in between Lamont and Two Hills. The land has +/- 130 cultivated with the balance of bush. The land has two titles. One for 77.99 acres and one for 80 acres. NE-23-55-16-W4