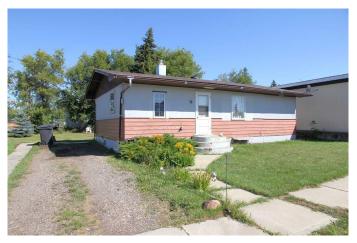

# \$149,900

2 Bedroom, 1.00 Bathroom, 792 sqft Residential on 0.12 Acres

NONE, Marshall, Saskatchewan

Affordable bungalow in Marshall SK. This 2 bedroom plus a den home sits on three lots just off main street. Newer furnace, hot water heater and some flooring. All appliances, 2 garden sheds (one can be a small workshop), and a large yard complete this package. Marshall offers K-9 schools, with some small town conveniences, and just a short commute to Lloydminster for work or daily activities.

#### **Essential Information**

MLS® # A2161376 Price \$149,900

Bedrooms 2
Bathrooms 1.00
Full Baths 1

Square Footage 792
Acres 0.12
Year Built 1952

Type Residential
Sub-Type Detached
Style Bungalow
Status Active

## **Exterior**

Exterior Features None

Lot Description Back Lane, Back Yard

Roof Asphalt Shingle

Construction Wood Frame, Wood Siding

Foundation Poured Concrete