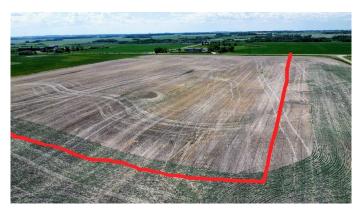

#### \$159,500

0 Bedroom, 0.00 Bathroom, Land on 10.01 Acres

NONE, Rural Grande Prairie No. 1, County of, Alberta

GREAT PRICE ON THIS 10-PLUS LAND
PARCEL WITH CR5 ZONING, LOCATED 4
KM DOWN THE TEEPEE CREEK HIGHWAY
AND 1/4 OF A KM SOUTH ON RR 52.
LOCATION OFFERS PRIVACY WITH A
SHORT COMMUTE TO YOUR NEAREST
URBAN CENTER AND SCHOOLS! AN
APPROACH IS IN PLACE AND SEVERAL
GREAT AREAS ON THE PROPERTY TO
BUILD YOUR DREAM HOME!