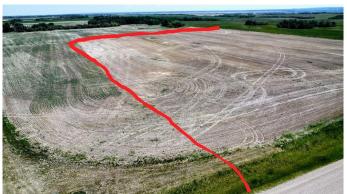

#### \$159,500

0 Bedroom, 0.00 Bathroom, Land on 10.01 Acres

NONE, Rural Grande Prairie No. 1, County of, Alberta

GREAT PRICE ON THIS 10-PLUS LAND
PARCEL WITH CR5 ZONING, LOCATED 4
KM DOWN THE TEEPEE CREEK HIGHWAY
AND 1/4 OF A KM SOUTH ON RR 52.
LOCATION OFFERS PRIVACY WITH A
SHORT COMMUTE TO YOUR NEAREST
URBAN CENTER AND SCHOOLS! AN
APPROACH IS IN PLACE AND SEVERAL
GREAT AREAS ON THE PROPERTY TO
BUILD YOUR DREAM HOME!