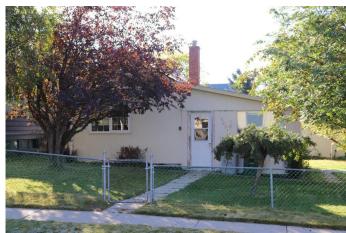

#### **Exterior**

Exterior Features Fire Pit

Lot Description City Lot, Few Trees, Front Yard, Landscaped, Lawn, Rectangular Lot

Roof Metal

Construction Metal Siding, Wood Siding

Foundation Block