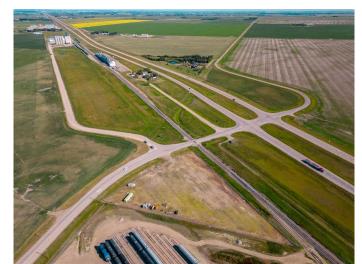

#### \$375,000

0 Bedroom, 0.00 Bathroom, Land on 3.77 Acres

NONE, Rural Lethbridge County, Alberta

3.77 acres bordering Hwy 4 & 845. High traffic count and good visibility for your business. Fully fenced with security gate, gravel lot, perimeter lighting, 200 amp service, 1000 gallon water tank, septic system.