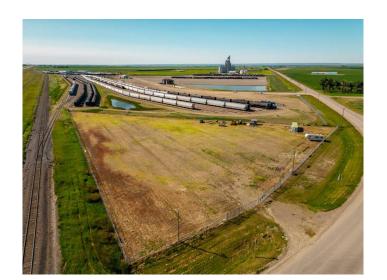

#### \$375,000

0 Bedroom, 0.00 Bathroom, Land on 3.77 Acres

NONE, Rural Lethbridge County, Alberta

3.77 acres bordering Hwy 4 & 845. High traffic count and good visibility for your business. Fully fenced with security gate, gravel lot, perimeter lighting, 200 amp service, 1000 gallon water tank, septic system.