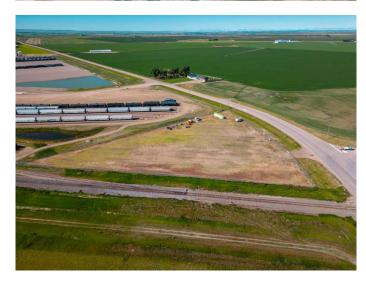

#### \$375,000

0 Bedroom, 0.00 Bathroom, Land on 3.77 Acres

NONE, Rural Lethbridge County, Alberta

3.77 acres bordering Hwy 4 & 845. High traffic count and good visibility for your business. Fully fenced with security gate, gravel lot, perimeter lighting, 200 amp service, 1000 gallon water tank, septic system.