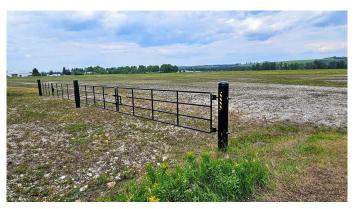

## \$899,900

0 Bedroom, 0.00 Bathroom, Land on 15.00 Acres

NONE, Sundre, Alberta

Have you been searching for the perfect bare land that's zoned LIGHT INDUSTRIAL BUSINESS PARK DISTRIC (I-3) for your new business that has FANTASTIC EXPOSURE on a MAIN HIGHWAY? HERE IT IS!!! Located on the WEST end of the TOWN OF SUNDRE. You won't find a better location than this! Right off pavement & close to the corner of Highway 27 & Highway 22. Easy access onto the property for even the BIGGEST of TRUCKS, TRAILERS, SEMI'S and CARS. The land is 15 ACRES! The land has been stripped & READY FOR BUILDING, has fencing on 3 sides, and a complete Berm surrounding the entire property (to Town of Sundre Specifications). It even has a VIEW! Located in between two Mountain View Industrial Parks (Willow Hill Industrial Park & West Sundre Industrial Park). A couple minutes drive to the Sundre Airport. Possibilities for use include but are not limited to (Permitted Uses): Possible Sub-Division, **Great Trucking Company Location plus** Storage Yard, Accessory Building, Brewpub, Minor Eating & Drinking Establishments, Commercial Schools, Limited Contractor Services, Custom Manufacturing, Household Repair Services, General Industrial Uses (Minor Impact), General Government Services, Retail Government Services, Professional Offices and Office Support Services, Public Parks, Veterinary Services (Minor). PSSST one other possible use could also be a MICRO-BREWERY (Craft Brewery) or MICRO-DISTILLERY! So much POTENTIAL &

#### **Exterior**

Lot Description Level, Near Golf Course, Open Lot, Rectangular Lot, Views

#### **Additional Information**

Date Listed August 23rd, 2024

Days on Market 348
Zoning I-3