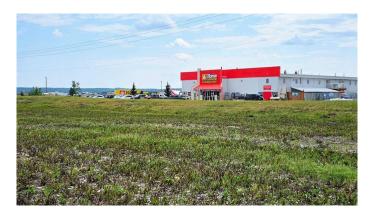

## \$899,900

0 Bedroom, 0.00 Bathroom, Land on 15.00 Acres

NONE, Sundre, Alberta

Have you been searching for the perfect bare land that's zoned LIGHT INDUSTRIAL BUSINESS PARK DISTRIC (I-3) for your new business that has FANTASTIC EXPOSURE on a MAIN HIGHWAY? HERE IT IS!!! Located on the WEST end of the TOWN OF SUNDRE. You won't find a better location than this! Right off pavement & close to the corner of Highway 27 & Highway 22. Easy access onto the property for even the BIGGEST of TRUCKS, TRAILERS, SEMI'S and CARS. The land is 15 ACRES! The land has been stripped & READY FOR BUILDING, has fencing on 3 sides, and a complete Berm surrounding the entire property (to Town of Sundre Specifications). It even has a VIEW! Located in between two Mountain View Industrial Parks (Willow Hill Industrial Park & West Sundre Industrial Park). A couple minutes drive to the Sundre Airport. Possibilities for use include but are not limited to (Permitted Uses): Possible Sub-Division, **Great Trucking Company Location plus** Storage Yard, Accessory Building, Brewpub, Minor Eating & Drinking Establishments, Commercial Schools, Limited Contractor Services, Custom Manufacturing, Household Repair Services, General Industrial Uses (Minor Impact), General Government Services, Retail Government Services, Professional Offices and Office Support Services, Public Parks, Veterinary Services (Minor). PSSST one other possible use could also be a MICRO-BREWERY (Craft Brewery) or MICRO-DISTILLERY! So much POTENTIAL &