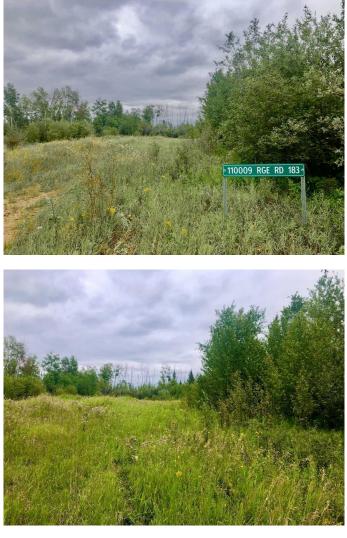

#### \$48,000

0 Bedroom, 0.00 Bathroom, Land on 6.99 Acres

NONE, Rural Mackenzie County, Alberta

Only minutes East from the town of High Level is where you will find this 6.99 acre hideaway . Get the family together or maybe you have been dreaming of a place all for yourself, pack the holiday trailer or build a tiny home and spend some time in Mother Nature's playground! Exploring the unmatched beauty. This 6.99 acre piece of paradise is the perfect place to go unwind and get away for some relaxation. This is the perfect place to build your dream home, shop or start your hobby farm, draw up the blueprints and escape to country living! Some of the property is cleared with the right amount of trees to still give you privacy. CAUTION : View with care ,outdoor enthusiasts and nature lovers, you might just fall in love with this property !! Be VERY careful when viewing! you may just not want to leave...

### **Community Information**

| Address     | 110009 Range Road 183  |
|-------------|------------------------|
| Subdivision | NONE                   |
| City        | Rural Mackenzie County |
| County      | Mackenzie County       |
| Province    | Alberta                |
| Postal Code | T0H 1Z0                |