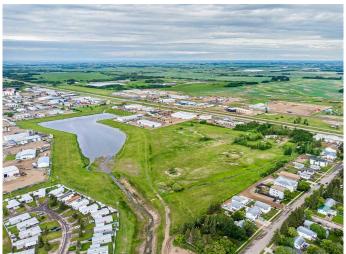

### \$575,000

0 Bedroom, 0.00 Bathroom, Land on 9.01 Acres

Glen E. Neilsen Industrial Park, Lloydminster, Alberta

Amazing land development opportunity inside the city of Lloydminster limits! This 9 acre parcel of raw land is situated adjacent to the Glenn E. Neilson Industrial Park and close proximity to Highway 17. Zoned Industrial 1, this property would be the ideal location for future industrial development. The permitted and discretionary uses are numerous. Including Automobile repair, contractor services, Broadcasting/Television, solar collectors, greenhouse, bulk fuel storage, manufactured home sales/rentals, veterinary services, automotive sales, government services and the list goes on.

### **Essential Information**

MLS® # A2158361 Price \$575,000

Bathrooms 0.00 Acres 9.01 Type Land

Sub-Type Industrial Land

Status Active

### **Community Information**

Address 60 51 Avenue

Subdivision Glen E. Neilsen Industrial Park

City Lloydminster
County Lloydminster

Province Alberta
Postal Code T9V 0X6