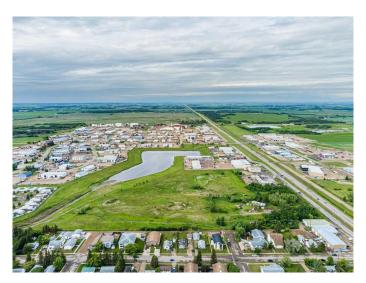

### \$575,000

0 Bedroom, 0.00 Bathroom, Land on 9.01 Acres

Glen E. Neilsen Industrial Park, Lloydminster, Alberta

Amazing land development opportunity inside the city of Lloydminster limits! This 9 acre parcel of raw land is situated adjacent to the Glenn E. Neilson Industrial Park and close proximity to Highway 17. Zoned Industrial 1, this property would be the ideal location for future industrial development. The permitted and discretionary uses are numerous. Including Automobile repair, contractor services, Broadcasting/Television, solar collectors, greenhouse, bulk fuel storage, manufactured home sales/rentals, veterinary services, automotive sales, government services and the list goes on.

### **Essential Information**

MLS® # A2158361 Price \$575,000

Bathrooms 0.00 Acres 9.01 Type Land

Sub-Type Industrial Land

Status Active

### **Community Information**

Address 60 51 Avenue

Subdivision Glen E. Neilsen Industrial Park

City Lloydminster
County Lloydminster

Province Alberta
Postal Code T9V 0X6