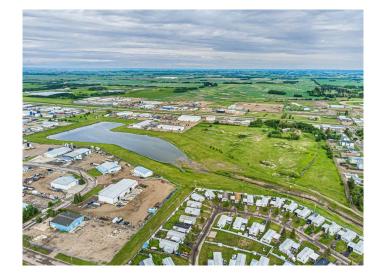

### \$575,000

0 Bedroom, 0.00 Bathroom, Land on 9.01 Acres

Glen E. Neilsen Industrial Park, Lloydminster, Alberta

Amazing land development opportunity inside the city of Lloydminster limits! This 9 acre parcel of raw land is situated adjacent to the Glenn E. Neilson Industrial Park and close proximity to Highway 17. Zoned Industrial 1, this property would be the ideal location for future industrial development. The permitted and discretionary uses are numerous. Including Automobile repair, contractor services, Broadcasting/Television, solar collectors, greenhouse, bulk fuel storage, manufactured home sales/rentals, veterinary services, automotive sales, government services and the list goes on.

### **Essential Information**

MLS® # A2158361 Price \$575,000

Bathrooms 0.00 Acres 9.01 Type Land

Sub-Type Industrial Land

Status Active

### **Community Information**

Address 60 51 Avenue

Subdivision Glen E. Neilsen Industrial Park

City Lloydminster
County Lloydminster

Province Alberta
Postal Code T9V 0X6