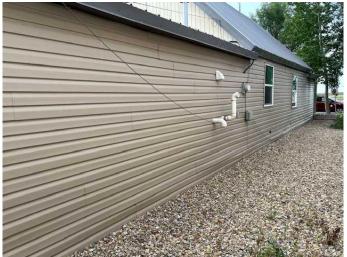

#### **Exterior**

Exterior Features Storage

Lot Description Back Yard

Roof Metal

Construction Vinyl Siding, Wood Frame

Foundation Poured Concrete